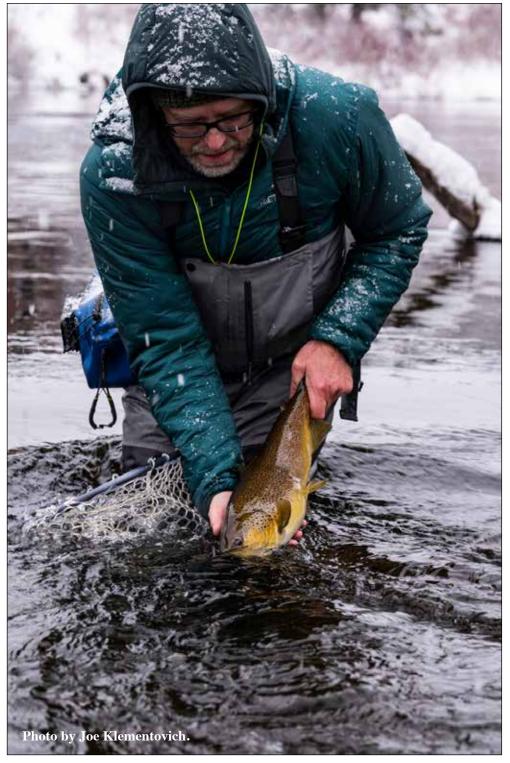

## Late Fall is Prime Time for Steelhead Fishing

**OutdoorHub Reporters** www.outdoorhub.com This article was produced in partnership with Pure Michigan.

While spring runs of steelhead get a lot of the glory, there is a strong run of fish in the fall after the salmon spawn. These fish set up for their own spawning season and gorge themselves on salmon eggs and fry all winter long, November can be a weird month for Michigan anglers, but a great time for steelhead fishing. It can be plenty cold, and in some cases

cold enough to freeze over the inland lakes. But that early ice won't be anywhere close enough to walk on. The salmon runs are over, and the weather can be downright horrible, making it dangerous to go out on the bigger lakes. Then there is deer season. Some anglers put their rods away come November, but that's a huge mistake. Hurry up and fill that tag so you can get to the river and enjoy some of the best steelhead fishing you'll find anywhere.