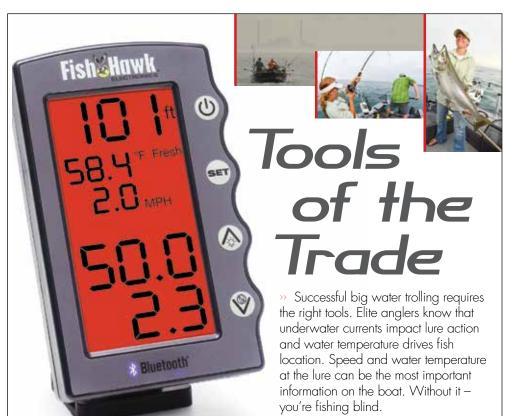

The ambient conditions may not be super pleasant at times, but the fishing can be excellent without crowds. So loading your steelhead quiver with a few more options and diversifying your tactics can pay huge dividends this season.