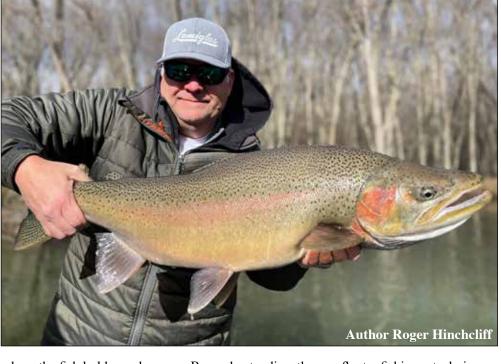

#### **By Roger Hinchcliff**

Tis the season Deer Hunters across North America take to the woods in Fall and Winter. But there is a special breed of fishermen called the Winter Steelheader. These individuals brave the cold water and temps in pursuit of the mighty Great Lakes Steelhead.

The ambient conditions may not be super pleasant at times, but the fishing can be excellent without crowds. So loading your steelhead quiver with a few more options and diversifying your tactics can pay huge dividends this season.