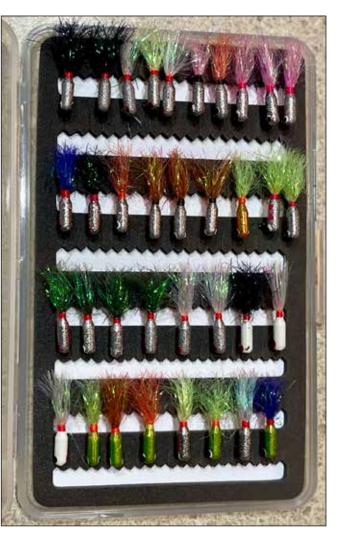

trout at this time are red and yellow. Consider trying some yellow bags; you will

what you're comfortable

Above: Jig Box

for the Fall & Winter Hunt.

You can be an excellent an-

gler, but if you're not flex-