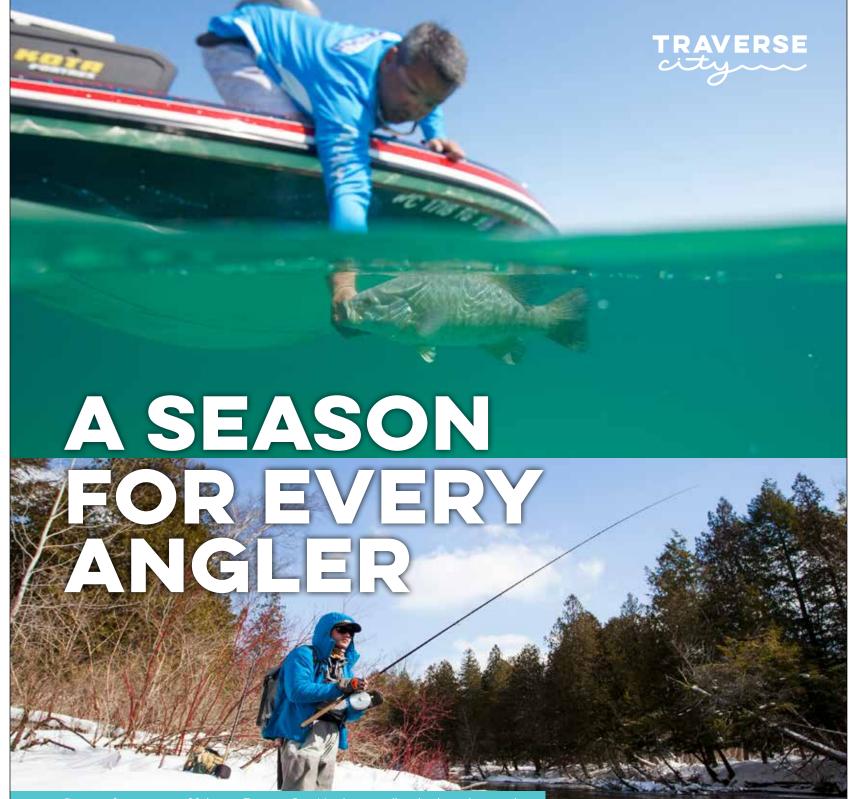

## Late Fall is Prime Time for Steelhead Fishing

**OutdoorHub Reporters** www.outdoorhub.com This article was produced in partnership with Pure Michigan.

While spring runs of steelhead get a lot of the glory, there is a strong run of fish in the fall after the salmon spawn. These fish set up for their own spawning season and gorge themselves on salmon eggs and fry all winter long, November can be a weird month for Michigan anglers, but a great time for steelhead fishing. It can be plenty cold, and in some cases

cold enough to freeze over the inland lakes. But that early ice won't be anywhere close enough to walk on. The salmon runs are over, and the weather can be downright horrible, making it dangerous to go out on the bigger lakes. Then there is deer season. Some anglers put their rods away come November, but that's a huge mistake. Hurry up and fill that tag so you can get to the river and enjoy some of the best steelhead fishing you'll find anywhere.

#### **By Roger Hinchcliff**

Tis the season Deer Hunters across North America take to the woods in Fall and Winter. But there is a special breed of fishermen called the Winter Steelheader. These individuals brave the cold water and temps in pursuit of the mighty Great Lakes Steelhead.

The ambient conditions may not be super pleasant at times, but the fishing can be excellent without crowds. So loading your steelhead quiver with a few more options and diversifying your tactics can pay huge dividends this season.