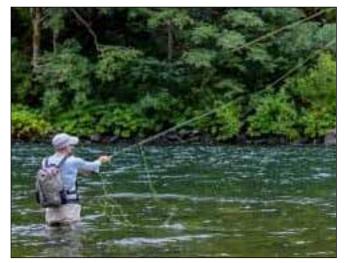

## Late Fall is Prime Time for Steelhead Fishing

**OutdoorHub Reporters** www.outdoorhub.com This article was produced in partnership with Pure Michigan.

While spring runs of steelhead get a lot of the glory, there is a strong run of fish in the fall after the salmon spawn. These fish set up for their own spawning season and gorge themselves on salmon eggs and fry all winter long, November can be a weird month for Michigan anglers, but a great time for steelhead fishing. It can be plenty cold, and in some cases

cold enough to freeze over the inland lakes. But that early ice won't be anywhere close enough to walk on. The salmon runs are over, and the weather can be downright horrible, making it dangerous to go out on the bigger lakes. Then there is deer season. Some anglers put their rods away come November, but that's a huge mistake. Hurry up and fill that tag so you can get to the river and enjoy some of the best steelhead fishing you'll find anywhere.