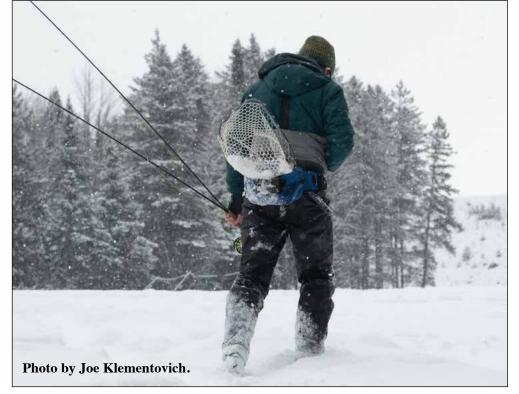

## Late Fall is Prime Time for Steelhead Fishing

**OutdoorHub Reporters** www.outdoorhub.com This article was produced in partnership with Pure Michigan.

While spring runs of steelhead get a lot of the glory, there is a strong run of fish in the fall after the salmon spawn. These fish set up for their own spawning season and gorge themselves on salmon eggs and fry all winter long, November can be a weird month for Michigan anglers, but a great time for steelhead fishing. It can be plenty cold, and in some cases

cold enough to freeze over the inland lakes. But that early ice won't be anywhere close enough to walk on. The salmon runs are over, and the weather can be downright horrible, making it dangerous to go out on the bigger lakes. Then there is deer season. Some anglers put their rods away come November, but that's a huge mistake. Hurry up and fill that tag so you can get to the river and enjoy some of the best steelhead fishing you'll find anywhere.