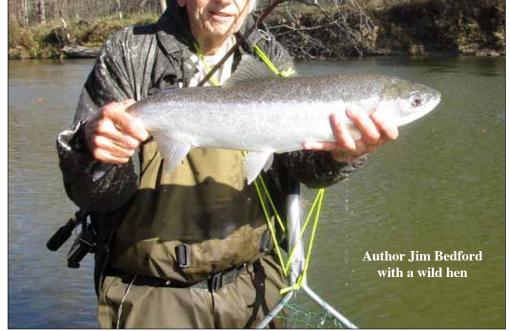

#### Jim Bedford

As I write this in late October the fall steelhead run has been both late and light. The exception was an early spurt of steelhead to the Little Manistee. Is an exceptionally warm October to blame? It is not the warmest fall in recent years as in 2001 the fall was so warm the steelhead were actively spawning in December. Not unexpected as in the Pacific Northwest where the climate is much milder than Michigan. steelhead regularly begin spawning in December. With this mild fall it is even more important to log our catch into the diary program. Will it show a difference in how wild versus

hatchery steelhead respond the angler diary program to the mild fall?

For the last four years glers will be critical data l of our hatchery steelhead have had their adipose fins clipped but no hatchery smolts were raised in 2020 as eggs couldn't be collected due to the pandemic. This effort has been made possible by the availability of mass marking trailers. This amazing technology allows us to clip the adipose fins of steelhead smolts at a rate of 2 to 3 fish per second with only a 0.5% rate of missing a clip. This will allow us to determine the contribution of hatchery and wild steelhead to our tributary streams. For us to learn this we need to "collect data" on returning steelhead and that is what