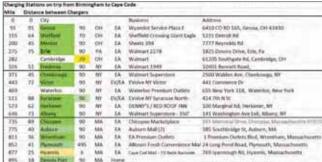

Ford Expeditions. we have an electric truck for this year's trip! All the fast charging stations were identified (see chart Page 2) as we expected the range to be less than half the standard. We did a test run to Toledo two weeks before this trip and got 1.1 miles at 55 mph on flat terrain (our normal speed pulling the

Fifteen EA locations identified before leaving on the trip; the Lightning software list ALL Ford Network stations along the route. Those include EA. ChargePoint, EVgo, Greenlots, and EV Connect. The filter was set for Ford Network Fast Chargers only.