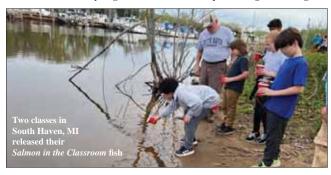

## Salmon in the Classroom Fish Release

by Rich Chapman

On Friday May 12, two classes from North Shore Elementary School in South Haven released the fish from their Salmon in the Classroom Program. The 4th graders from Jennifer Hood's class and the 5th graders from Barb Raak's class had the chance to release 180 chinook salmon one at a time into the Black

River in South Haven. I spoke to them briefly prior to the release about what the Steelheaders are about including our support of this program. The kids had a great time and I was supported by South Haven member Dan Strong, and three members of the local Rotary Club, Tom Renner, Art Ayres and Jerry Portman. Both teachers have been in the program

for a few years and plan on continuing the effort. Thank you to the teachers, students, The South Haven Rotary and The Steelheaders for their support of this project.