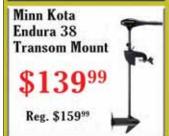

ound?" I tied on a minnow look-alike suspending jerkbait, something like a KVD 300, and started throwing it around the rocky point. I quickly learned that there were several much larger pike in the area and they were very willing to eat my jerkbait. Another "I wonder if" that paid off bigtime.

I've had a few "I won-der if" adventures that were successful and some that were terrible failures. I'm guessing most anglers have had similar "I wonder if" experiences. My suggestion is that, next time you're fishing and have an "I wonder if" idea, give it a shot. You'll never know unless you try.



## **2023 MSSFA Board of Directors Meetings**

August 16, 2023 at 6:00 PM on TEAMS October 18, 2023 at 6:00 PM on TEAMS December 20, 2023 at 6:00 PM on TEAMS







Sight Mark

Solitude