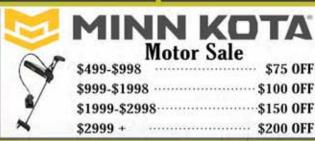

ied on a minnow look-alike suspending jerkbait, something like a KVD 300, and started throwing it around the rocky point. I quickly learned that there were several much larger pike in the area and they were very willing to eat my jerkbait. Another "I wonder if" that paid off bigtime.

I've had a few "I won-der if" adventures that were successful and some that were terrible failures. I'm guessing most anglers have had similar "I wonder if" experiences. My suggestion is that, next time you're fishing and have an "I wonder if" idea, give it a shot. You'll never know unless you try.



## **2023 MSSFA Board of Directors Meetings**

August 16, 2023 at 6:00 PM on TEAMS October 18, 2023 at 6:00 PM on TEAMS December 20, 2023 at 6:00 PM on TEAMS







Sight Mark

Solitude