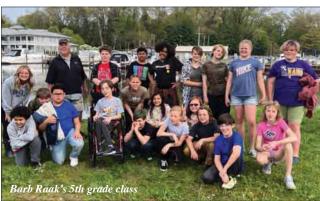

## Salmon in the Classroom Fish Release

by Rich Chapman

On Friday May 12, two classes from North Shore Elementary School in South Haven released the fish from their Salmon in the Classroom Program. The 4th graders from Jennifer Hood's class and the 5th graders from Barb Raak's class had the chance to release 180 chinook salmon one at a time into the Black

River in South Haven. I spoke to them briefly prior to the release about what the Steelheaders are about including our support of this program. The kids had a great time and I was supported by South Haven member Dan Strong, and three members of the local Rotary Club, Tom Renner, Art Ayres and Jerry Portman. Both teachers have been in the program