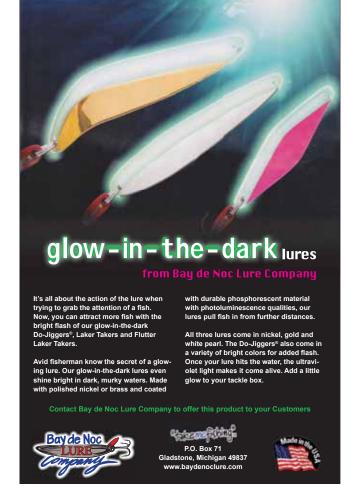

ones. "Simply count the lure down to the right depth and begin a slow, steady retrieve. While retrieving, I'll pause every 5 to 10 seconds. Let the bait stop and hang momentarily. I know the tail will hover; it won't drop unnaturally below the jighead and turn fish off. 's a real key to 'talking' lethargic crappies into bit-

"As a bass angler familiar with the toughness of ElaZtech, I spent years trying to slice and customize bigger worms into pan-fish-sized offerings. They worked, but the new Micro Finesse baits give me panfish profiles and actions I'm after, no knife needed.

"As more and more crappie anglers discover the advantages of superplastics for panfish—buoyant, super-soft and easy to activate and surprisingly durable—we'll all be sitting down for a lot more crappie dinners.





## The Best Way to Freeze Fish

by Dockline Blog www.mercurymarine.com

So, you've just gotten back from a successful day on the water, where you reeled in a gorgeous haul of

good-eatin' fish. And while your plan is to fry some up for your evening supper, you've got more than you

could possibly eat in one sitting. What will you do with the remainder of your

### SAUGATUCK/ SOUTH HAVEN DUAL PORT CHALLENGE



THE BARGE



PIZZA



August 11th - 13th 2023

#### This a non-profit tournament put on by sportsmen for sportsmen JOIN US IN AUGUST FOR THIS EXCITING TOURNAMENT

6th Annual "Denny Allen Memorial" Big Fish Tournament

1st Place \$2000 provided you are in the Tournament

Sponsored by Jets Pizza

FRIDAY AUGUST 11TH-PRE-TOURNAMENT SHOOTOUT

★ Reserve your slip early

#### THE TOURNAMEN