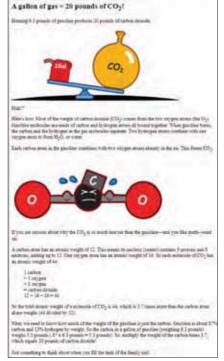

Electrify America's app does a great job at allowing you to filter the minimum charging speed, as well as displaying the price per kWh or per minute at each stall.

Left: Every gallon of gasoline burned creates about 8,887 grams/20 pounds of CO2 plus other harmful stuff. Here is how you get 20 lbs of carbon dioxide from 6.3 pounds of gas.