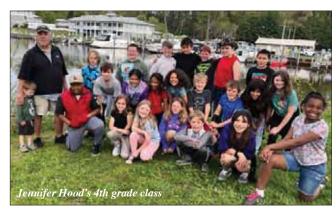

## Salmon in the Classroom Fish Release

by Rich Chapman

On Friday May 12, two classes from North Shore Elementary School in South Haven released the fish from their Salmon in the Classroom Program. The 4th graders from Jennifer Hood's class and the 5th graders from Barb Raak's class had the chance to release 180 chinook salmon one at a time into the Black

River in South Haven. I spoke to them briefly prior to the release about what the Steelheaders are about including our support of this program. The kids had a great time and I was supported by South Haven member Dan Strong, and three members of the local Rotary Club, Tom Renner, Art Ayres and Jerry Portman. Both teachers have been in the program