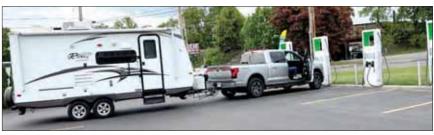

# F150 Lightning Takes 6000lb. Camper To Cape Cod

Henry Nabors, Metro-West Steelheader

The Plan: Deliver 6000 pound Rockwood Roo camper to son's home on Cape Cod in Dennis Port, MA with the 2023 F150 Lightning EV (131 kw bat-tery/320 miles range/avg 2.4 miles per KW - with no trailer). Compare the Lighting vs the 2022 Expedition for this same trip in April, 2022

Ford Expeditions. we have an electric truck for this year's trip! All the fast charging stations were identified (see chart Page 2) as we expected the range to be less than half the standard. We did a test run to Toledo two weeks before this trip and got 1.1 miles at 55 mph on flat terrain (our normal speed pulling the

Charging with a trailer attached was not a problem. The camper blocked the lane behind the truck but other vehicles went around or approached the charger they needed from the open lane to that charger. comments were made by anyone.